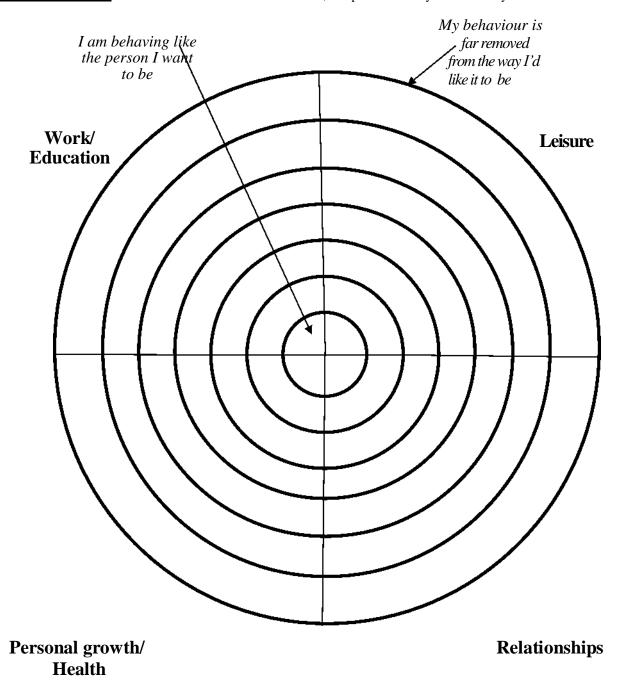

- 1. Work/Education: includes workplace, career, education, skills development, etc.
- 2. Relationships: includes your partner, children, parents, relatives, friends, co-workers, and other social contacts.
- **3.** Personal Growth/Health: may include religion, spirituality, creativity, life skills, meditation, yoga, nature; exercise, nutrition, and/or addressing health risk factors like smoking, alcohol, drugs or overeating etc
- 4. Leisure: how you play, relax, stimulate, or enjoy yourself; activities for rest, recreation, fun and creativity.

THE BULL' S EYE: make an X in each area of the dart board, to represent where you stand today.